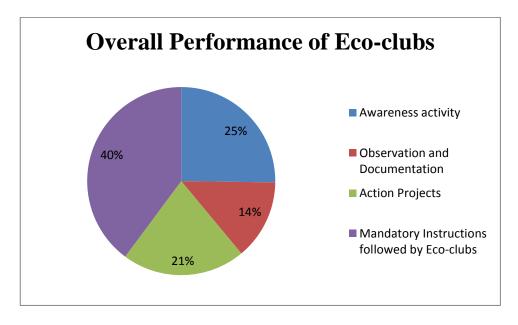

Fig. 3.10: Representation of overall performance of Eco-clubs

Fig. 3.10 depicts the pictorial interpretation of overall performance of the schools visited in all the 3 levels including the mandatory instructions followed by eco clubs. Conclusions can be deduced based on the above graph. It is clear that (25%) schools have conducted level 1 awareness activities, about (14%) of the schools have been involved in the Observation and Documentation Activities, (21%) schools have taken initiatives in the action projects of Level 3. However a major chunk of schools have followed the mandatory instructions meant for the eco clubs which is (40%).