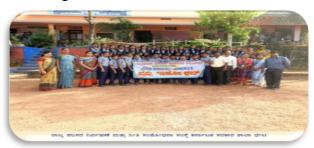

#### 2.1 World Environment Day Celebration

World Environment Day, on 5<sup>th</sup> June 2016 was celebrated at EMPRI. The programme commenced with a "Nature Walk" at Doresanipalya Forest Campus, JP Nagar 5<sup>th</sup> Phase. The EMPRI office staff, officers of National Tiger Conservation Authority (NTCA), The Additional Principal Chief Conservator of Forests, Research and Utilisation staff and officers participated in the "Nature Walk". Further a programme was conducted for world environment day at the EMPRI office focusing on the theme – Go Wild for Life.

#### 2.2 Renewable Energy Day

EMPRI celebrated Renewable energy Day on 20<sup>th</sup> August 2016 with the participation from the NGC schools of Bangalore North Educational District, Govt. High School Hegganahalli, and Govt. High School Hebbal. On this occasion various activities like tree planting, skit and drawing competitions were conducted and prizes were given to children.