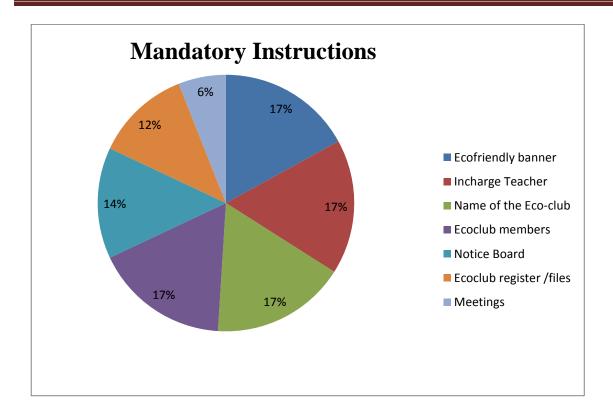

Fig. 3.9: Representation of Mandatory Instructions followed by Eco-clubs

Fig. 3.9 which gives a complete overview of various mandatory instructions followed by eco clubs. Instructions like keeping a eco-friendly banner, having a designated in charge teacher/ mentor for taking things forward in the eco club, dedicated eco club members to conduct activities, maintaining an exclusive eco club notice, separate eco club register to note down the details of the activities and meetings and also organizing interactive meeting sessions among the eco club students and incharge teacher in order to make target plans are all part of the mandatory/ basic instructions followed by all the eco clubs. According to the information collected it can be concluded that most of the schools have designated eco club in charge teachers (17%), similarly they also have specific eco club members (17%) and have even allotted names for their eco clubs (17%) and also an eco-friendly banner(17%). However only few schools have exclusive eco club notice board (14%), Schools who conduct regular eco club meetings are (6%), and those schools who have maintained a separate eco club register/files are only (12%).