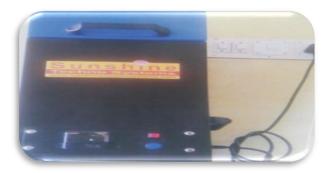

#### **Implementation of sanitary napkin burner**

In day today's life the common problem faced by women is disposal of sanitary napkins the problem enhances when it comes to school children, especially in villages. The disposal of napkins creates blockage of toilets and drains and also bad smell and also hesitation in school children. To avoid this serious issue sanitary napkin burner has been implemented. This burner costs around Rs.24000/- at a time around 15 napkins could be burnt within 10 minutes at a usage of 230 volts only about 2 grams ash is left at a final stage.

Fig. 3.1 GHS Montepadavu

Fig. 3.2 Water Conservation through Soak pit

Fig. 3.3 Sanitary Napkin burner