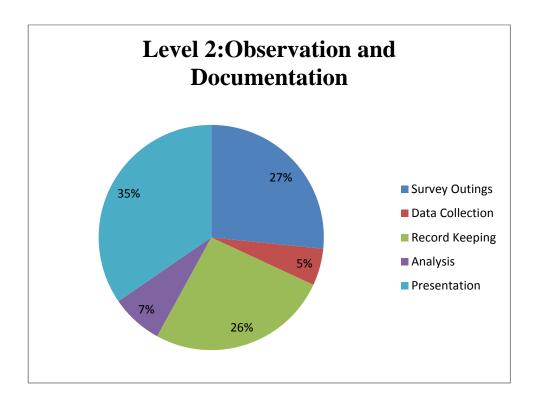

Fig. 3.7: Representation of Observation and Documentation activities

Fig. 3.7 depicts numerous activities which are part of Level 2 that is Observation and Documentation .These activities are Survey Outings (survey of weeds, flora and fauna), Data Collection, Record Keeping, Analysis and Presentation in which the eco club members are supposed to conduct in their schools. After analyzing the data which was collected during the school visits it can be seen that Presentation (35%) has been a predominant activity across most of the schools and the second most popular activity attempted in these schools is Survey Outings (27%), followed by Record Keeping (26%) and few schools have attempted Data Collection (5%), and Analysis (7%)