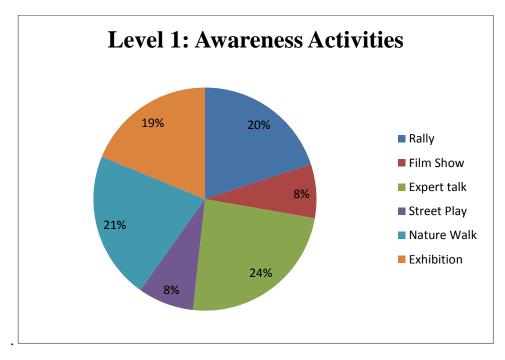

Fig. 3.6: Representation of Awareness activities

Fig. 3.6 depicts numerous activities which are part of Level 1 that is Awareness activities. These activities are rally, film shows, expert talks, street play, nature camp and exhibition which the eco club members are supposed to conduct in their schools. After analyzing the data which was collected during the school visits it can be seen that expert talk has been a predominant activity across most of the schools (24%) and the second most popular activity attempted in these schools is nature walk (21%), followed by rally (20%), Exhibition (19%). Thus it was noted that only few eco clubs have film shows (5%), street plays (5%).