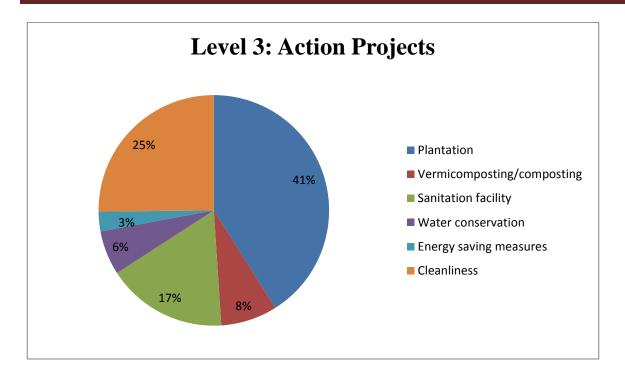

Fig. 3.8: Representation of Action projects

Fig. 3.8 depicts a pictorial representation of the activities conducted by the eco clubs in level 3. This level consists of activities like plantations, vermi-composting, sanitation facility, water conservation, energy saving measures and cleanliness. From the graph above it can be clearly observed that most of the schools have taken interest in plantation activity (41%) followed by Cleanliness (25%), Sanitation facility (17%), Vermi-composting (8%), Water Conservation (6%), and Energy Saving measures (3%)